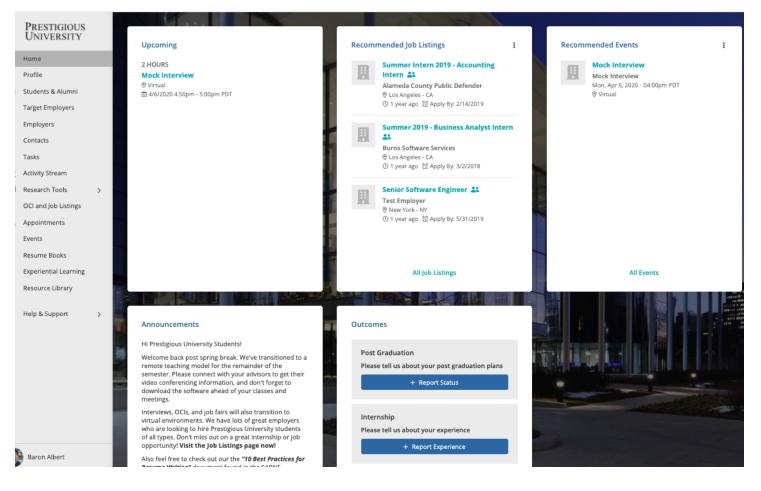

## <u>Homepage</u>

After setting up your profile, this is what you will see on your homepage for all future logins:

- Upcoming This tile will list any upcoming appointments, events, and interview commitments that you have registered for within the platform.
- Recommend Job Listing This tile will recommend jobs specific to the program you are enrolled in and unique career interests. Keep the "Preferences" section of your profile up to date, to ensure you see the latest recommendations.
- Recommended Events These events are open for registration and recommended based on your career preferences and program.
- Announcements These announcements come directly from the Career Center team. Check this tile often as it will frequently be updated with new information.
- Outcome Submission Quick access to submit new internship and post-grad outcome data.