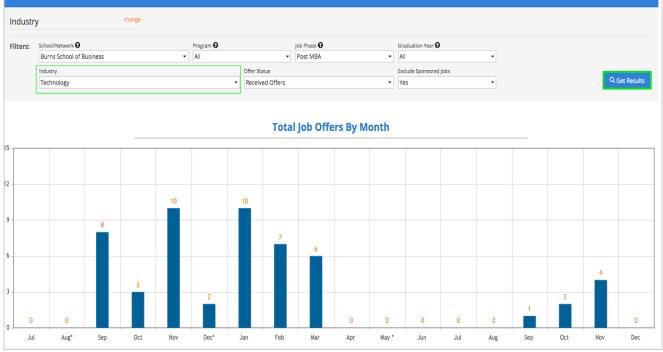

### **Outcomes Index**

The Outcomes Index provides a high level overview of the employment data collected by Compensation and Total Number of Offers for any given attribute selected (employer, industries, practice areas, geographic location, etc).