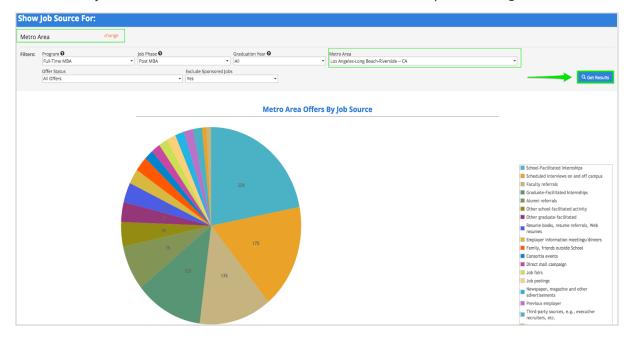

hiring for this industry is concentrated in so that they can focus their job search efforts.

The data displayed will be the total number of job offers extended each month.



Career Opportunities, Resources and Events



#### Show Timeline For:



### Offer Job Source

Offer Job Source is a tool that allows you to identify which job search efforts lead to the best ROI for the type of internship or job a student is seeking so that you can focus your time on the right job search initiatives.

• Example: A student wants to know the best way to find employment in the Los Angeles metro area.

The data will display in a pie chart with the correlating key to the right of the chart. In this case, we can see the number one job source is to work in a school facilitated internship in Los Angeles.



Offer Trends

The Offer Trends tool allows you to visualize how job offers from various employers, industries, practice areas, functions, etc (based on the attribute you select) have trended over time.

 Example: A student wants to see how job offers in the Technology Industry have trended over the last few years.

| ndustr  | у                                                  | change |           |                             |                        |                          |      |      |      |
|---------|----------------------------------------------------|--------|-----------|-----------------------------|------------------------|--------------------------|------|------|------|
| ilters: | School/Network <b>O</b><br>Burns School of Busines |        | Program 🕄 |