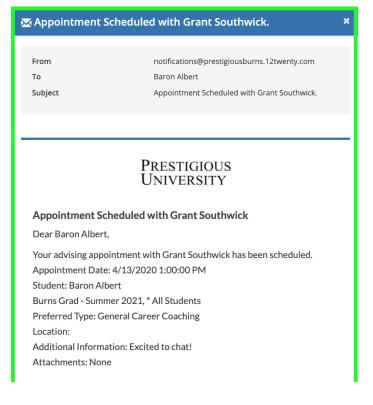

This is where you can set up appointments, events and schedule critical to-do reminders.