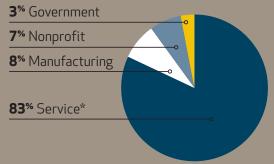

# **Employment by Industry Sector**

<sup>\*</sup> Service refers to all other for-profit organizations, e.g., banking, consumer goods, retail, hospitality, public relations