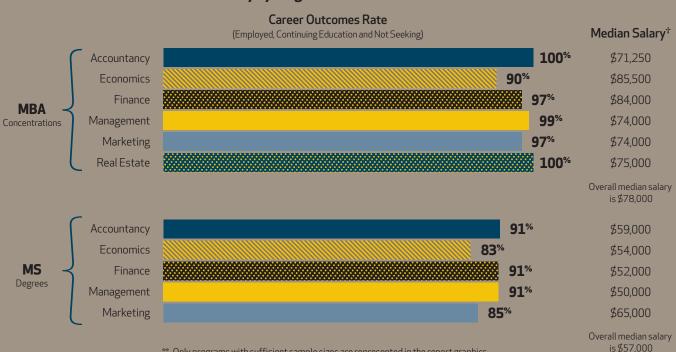

# Career Outcomes Rate and Median Salary by Program

<sup>\*\*</sup> Only programs with sufficient sample sizes are represented in the report graphics.

<sup>†</sup> Domestic and international salaries combined.